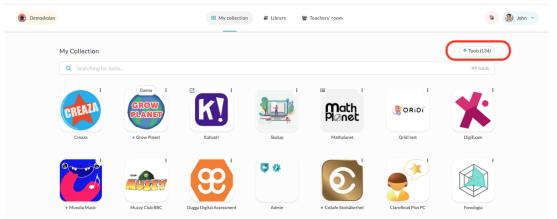

## Add tools in My Collection

Noah Kapteijn - 2023-10-19 - My collection

Tools that you have chosen to remove from My Collection or that your administrator has chosen not to add to your collection can be found via the **Tools** icon at the top right of the My Collection page.

To add any of these tools, click the icon.

The tools you can add are divided into two categories, **Tools** and **Local Tools**, each of which has a tab in the dialog that opens. The **Tools** category contains tools that are integrated into Skolon and for which you have a license.