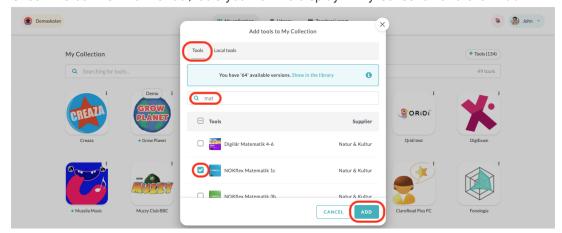

To add any of these tools, click the icon.

The tools you can add are divided into two categories, **Tools** and **Local Tools**, each of which has a tab in the dialog that opens. The **Tools** category contains tools that are integrated into Skolon and for which you have a license.

Check the box next to the tool/tools you want to display in My Collection and click Add.

The category **Local tools** are tools that your school administrator has added to the School itself. Read more about Local tools here. Check the box next to the tool or tools you want to