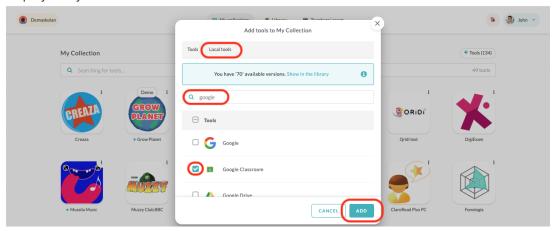

Check the box next to the tool/tools you want to display in My Collection and click Add.

The category **Local tools** are tools that your school administrator has added to the School itself. Read more about Local tools here. Check the box next to the tool or tools you want to

## display in My Collection and click **Add**.