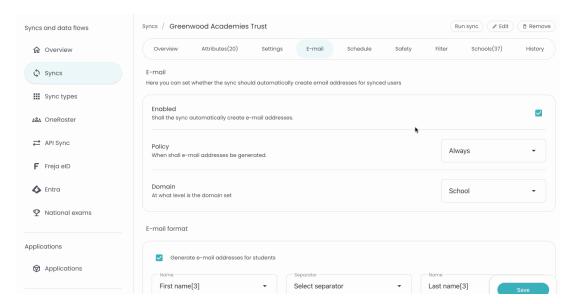

Generating email addresses for users is configured by an organization administrator in the Data Hub, and supports the use of different domains for staff and students on organization and school-level.

When generating email addresses, you can decide on the logic for both staff and students as shown below: