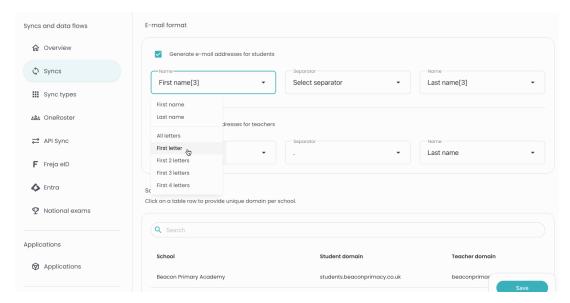

Generating email addresses for users is configured by an organization administrator in the Data Hub, and supports the use of different domains for staff and students on organization and school-level.

When generating email addresses, you can decide on the logic for both staff and students as shown below: