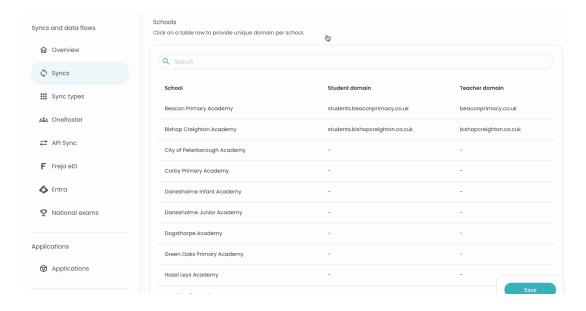

If you choose to configure domain on a school level, the Data Hub lists all your schools as shown below.