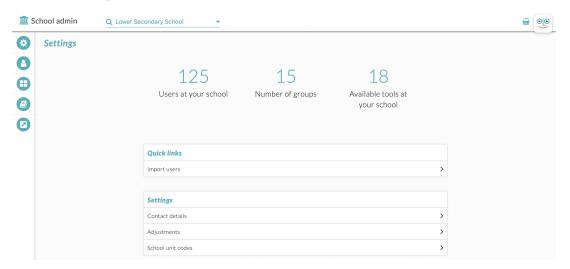

On the start page/overview for school administration, you can clearly see digits that show users, groups and available tools in Skolon in your school. On the left side you have a menu to be able to manage the different parts of Skolon - Hold the mouse pointer over each icon, and you will see what the icons mean. Click on the icon you want to access.