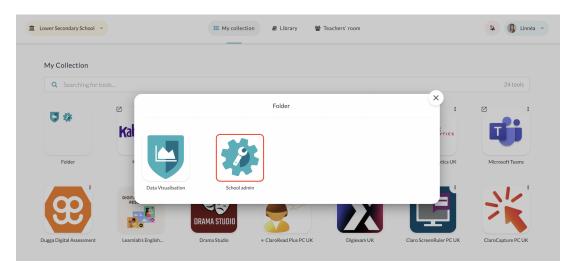

You have the School admin icon automatically added to your collection. All you have to do is click on the icon, and you will be able to access the school's Skolon settings and manage users and licenses.

When you have clicked on the icon for School admin, a new window will open and you will see the following:

This is the Skolon Schools admin page where Skolon administrators manage the school's

account, settings, users and licenses.