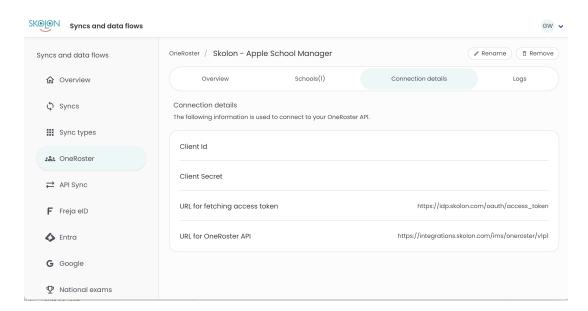

You will find the connection credentials for Skolons OneRoster API in the Skolon Data Hub under "OneRoster"

If you are missing an entry for your ASM-configuration, please <u>contact our support</u> and we'll help you out.