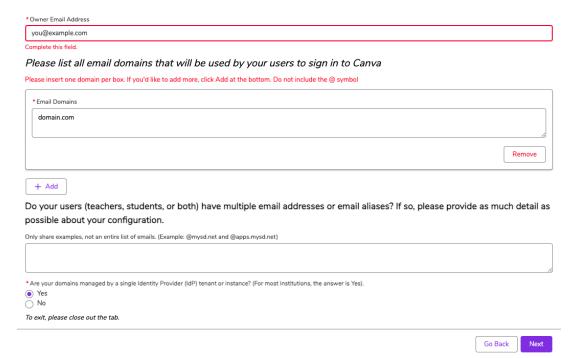

On this page - fill in all the email domains that occur for your users in Skolon. The email domains used in Skolon will have to be verified in Canva in order for you to provision the users to your Canva for Education tenant.

#### ∨ Instructions

Provide the email address that will serve as the primary "Owner" of your Canva environment.

- Tip: A generic or service email (e.g., admin@yourdistrict.edu) is recommended for continuity.
- · Admins: You can add more administrators during setup.
- SSO: Ensure that whoever connects your Single Sign-On (SSO) has access to this account.