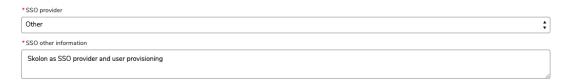

### SSO-provider

Choose "Other" and write "Skolon as SSO provider and user provisioning" in the text box below.