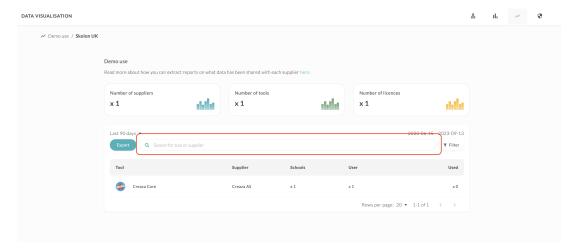

You can filter by different time periods, including 7, 30, and 90 days. Click on the downward arrow to the right of the date range and select the desired period.

You can also search for a specific tool.

You can export your list as a CSV file using the Export function. NOTE: If you have applied filters to your list, the exported result will be based on the filtered data.