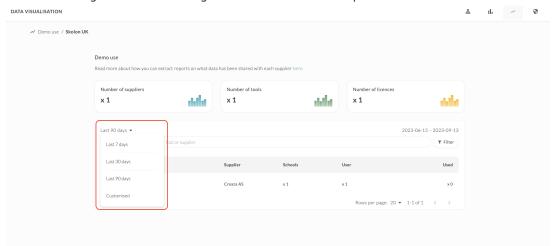

You can filter by different time periods, including 7, 30, and 90 days. Click on the downward arrow to the right of the date range and select the desired period.

You can also search for a specific tool.