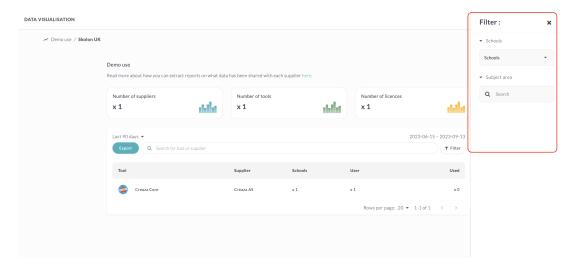

You can filter by school (if you are an organization administrator or manage multiple schools as a School administrator). You can also filter by one or more subjects. Click the 'Filter' button to apply the filters.