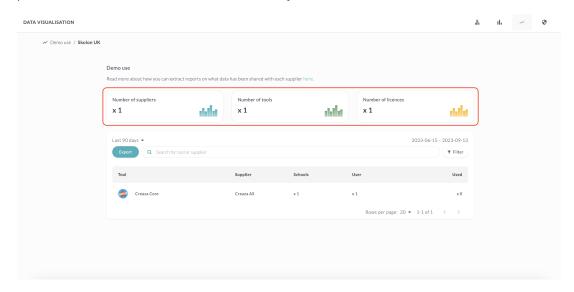

## Data Visualization - Demo Usage

Pär Wallin - 2023-09-13 - Data visualisation

In your collection, click on **Data Visualisation**.

At the top of the page that appears, you will get an overview of the total number of providers, tools, and licenses associated with your initiated demos.