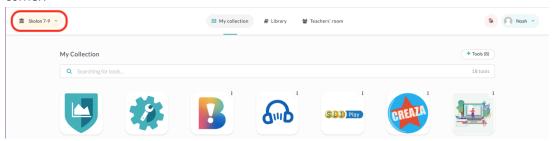

## How to change school in Skolon

To switch between schools inside Skolon, simply click on the school name in the upper left corner.

When you click on the name, you will see the options you have to choose from.