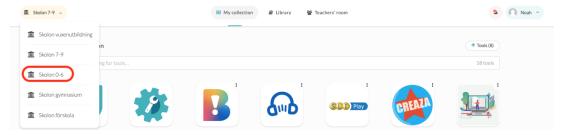

## How to change school in Skolon

To switch between schools inside Skolon, simply click on the school name in the upper left corner.

When you click on the name, you will see the options you have to choose from.

Are you missing a school that you are supposed to be connected to? Contact your teacher or you Skolon-administrator