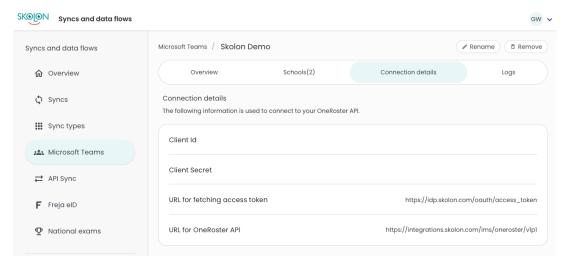

You will find the connection credentials for Skolons OneRoster API in the Skolon Data Hub under "Microsoft Teams"

If you are missing an entry for your SDS-configuration, please <u>contact our support</u> and we'll help you out.