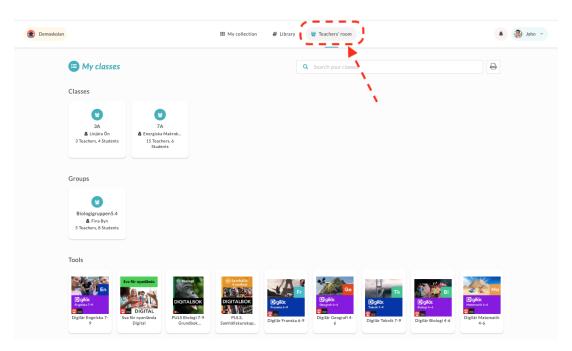

## You're able to see:

- Your connected classes and groups, as well as the students in these (same as the picture above)

- What tools the students have access to (same as the picture above)

- Which students are active right now and when they were last active

## Picture above:

This is the view for all teachers and administrators - the icon for **My Classes** can be found at the top of the main menu. When you click on it, you get a clear overview of your linked classes, groups and available tools. If you **click on a class or group**, you can also see which students are in which class / group and which tools each student has access to.