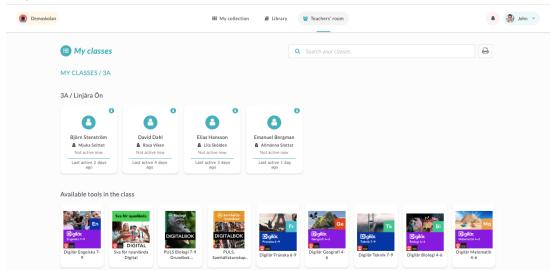

## **Picture below:**

**Click on one of your classes or groups** in the overview, and you will have the opportunity to see your students' activity. Green-marked users show students who are active right now, and which tool they work in and on other users you can instead see when they were last active.