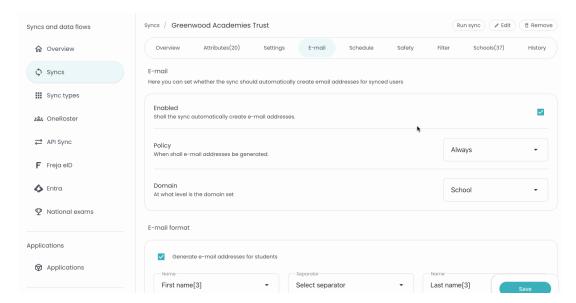

## Email generation in Skolon

Skolon Support - 2025-08-23 - Integrations

The Skolon Data Hub supports email generation for organizations and schools where the email address is not found or generated in the source system (usually the MIS).

Generating email addresses for users is configured by an organization administrator in the Data Hub, and supports the use of different domains for staff and students on organization and school-level.

When generating email addresses, you can decide on the logic for both staff and students as shown below: