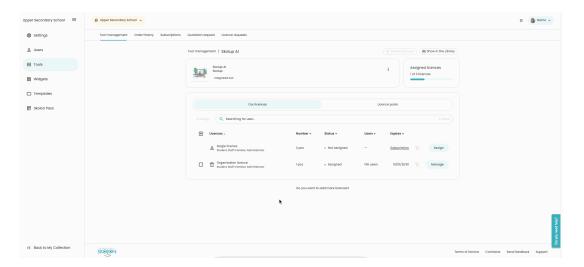

- Go to the school admin tool from My Apps.
- Go to **Tools** in the menu on the left.
- Click on **Tool Management** in the upper menu. Here you will get an overview of all the tools you have.
- Scroll down or search for the tool for which you want to distribute licences.
   Here you can directly see the type of tool and licence, how many of them you have, and how many are available.

- If you click on the tool you want to assign licences for, you can again see how many licences may have already been assigned, and how many are available.
- Click the **Assign** button.
- Here you can browse or search for classes, groups or users you want to assign the
  licences to. If it is a school licence you want to assign, you will only be able to select
  the entire school.