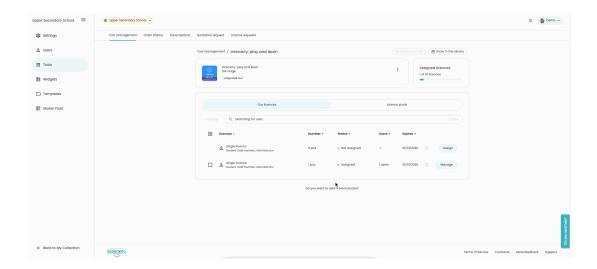

- Go to the school admin tool from My Apps.
- Go to **Tools** in the menu on the left.
- Click on **Tool Management** in the upper menu. Here you will get an overview of all the tools you have.
- Scroll down or search for the tool for which you want to distribute licences.
   Here you can directly see the type of tool and licence, how many of them you have, and how many are available.

- If you click on the tool you want to assign licences for, you can again see how many licences may have already been assigned, and how many are available.
- Click the **Assign** button.
- Here you can browse or search for classes, groups or users you want to assign the
  licences to. If it is a school licence you want to assign, you will only be able to select
  the entire school.